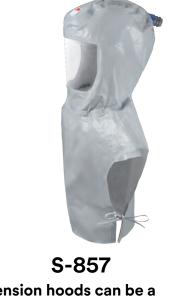

# Hard work. Soft headcovers.

GΜ

while the suspension and air ducting can be reused

3M Personal Safety Division

1807-12464 E BA-17-27133

is required or desired Recommended for most:

Recommended for most: