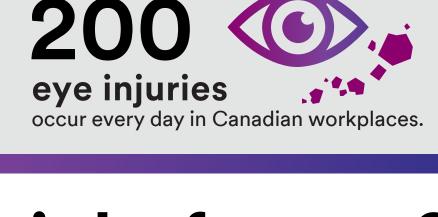

combining head, eye\*\*, face and respiratory protection.

to help reduce the risk of

With the ANSI standard in mind, 3M designed

certain headtops with integrated face shields

exposure to eye injuries.\*\*\*