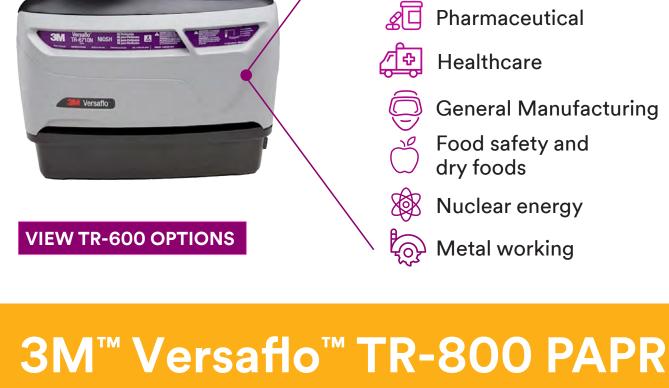

### particulate, gas and vapour protection 🚳 🔘 😯

3M™ Versaflo™ TR-600 PAPR

### Heavy industrial and infrastructure Construction

hazards such as

and demolition

Pharmaceutical

### Oil and gas **Pharmaceutical** Paint spraying 3M Versaflo

particulate and gas protection

for instrincally safe requirements

High level

of protection

Chemical handling

Healthcare

**Buffina** 