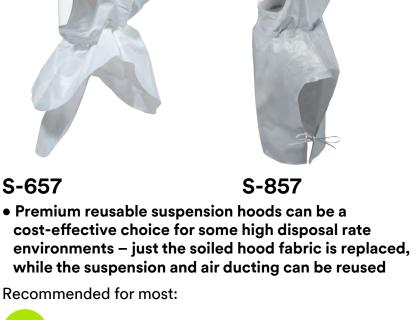

# Hard work. Soft headcovers.

GΜ

while the suspension and air ducting can be reused

3M Personal Safety Division

1807-12464 E BA-17-27133

is required or desired Recommended for most:

Recommended for most: