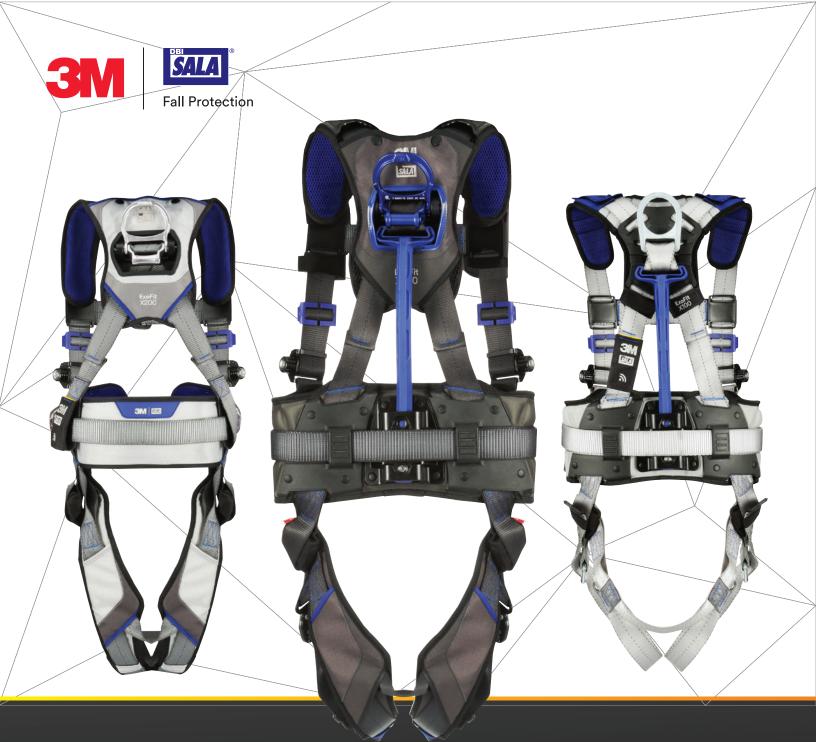

### Gear up with confidence, quality, and performance.

3M<sup>™</sup> DBI-SALA<sup>®</sup> ExoFit<sup>™</sup> X-Series Harnesses

X100 | X200 | X300

## Designed for ultimate productivity and performance.

Wherever your work takes you, staying comfortably fitted in your safety harness is critical. Precision-tuned for performance and productivity, our new line of 3M<sup>™</sup> DBI-SALA<sup>®</sup> ExoFit<sup>™</sup> X-Series Harnesses help change the way you work and redefine what you should expect from a safety harness.