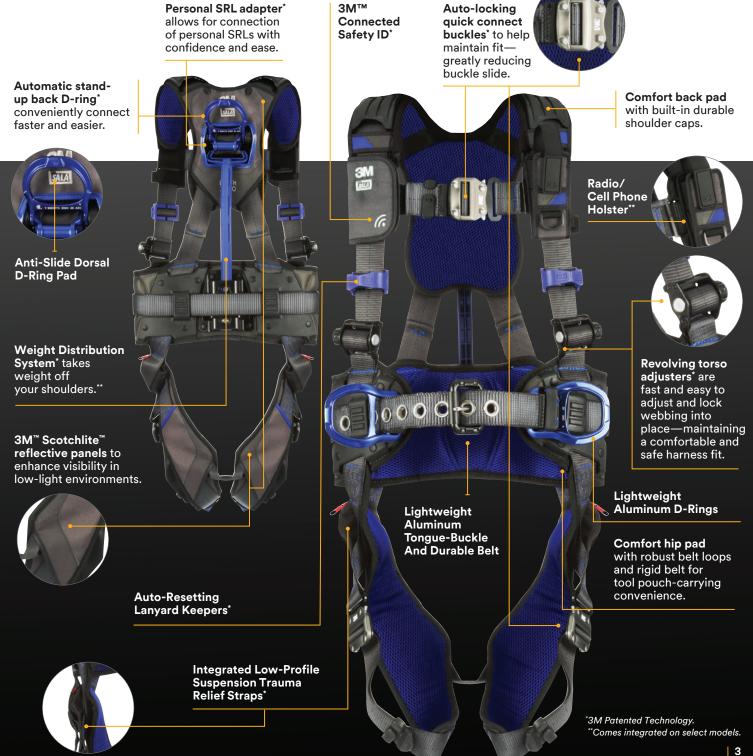

#### 3M<sup>™</sup> DBI-SALA<sup>®</sup> ExoFit<sup>™</sup> X-Series Harnesses come equipped with these standard harness features:

#### Revolving Torso Adjusters\*

 Patented buckles lock webbing into place to maintain a safe and comfortable fit.

#### Personal SRL Adapter

 Confidently connect personal SRLs to the harness with ease.

#### Anti-Slide Dorsal D-Ring Pad

 Greatly reduces dorsal D-ring slide and allows for adjustment to help ensure a proper and safe fit.

#### Suspension Trauma Relief Straps\*

 Integrated low-profile design between harness webbing.

#### Auto-Resetting Lanyard Keepers\*

 Fast and easy parking of snap hooks and carabiners.

#### **Comfort Padding**

▶ Features breathable mesh under-side.

#### 3M<sup>™</sup> Connected Safety ID\*

 RFID technology for simplified inventory, inspection and record management.