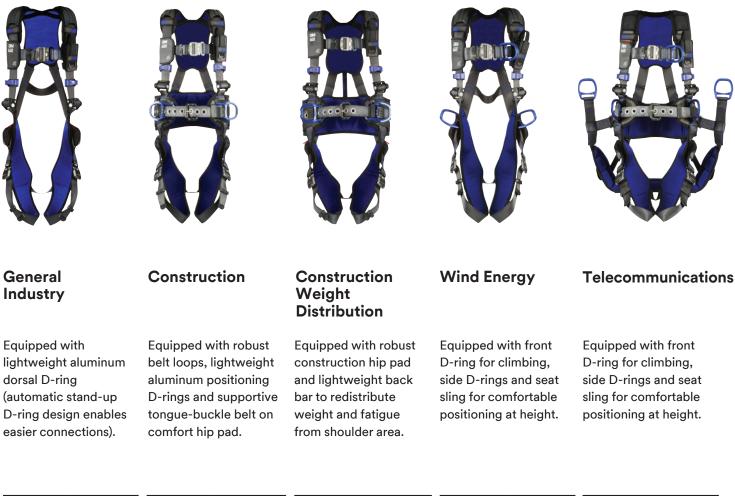

# Find your fit for your industry and application.

In our dedicated pursuit to help workers stay safe at heights, we have developed performance optimizations for a variety of industries and working applications.

## Designed for ultimate productivity and performance.

Wherever your work takes you, staying comfortably fitted in your safety harness is critical. Precision-tuned for performance and productivity, our new line of 3M<sup>™</sup> DBI-SALA<sup>®</sup> ExoFit<sup>™</sup> X-Series Harnesses help change the way you work and redefine what you should expect from a safety harness.