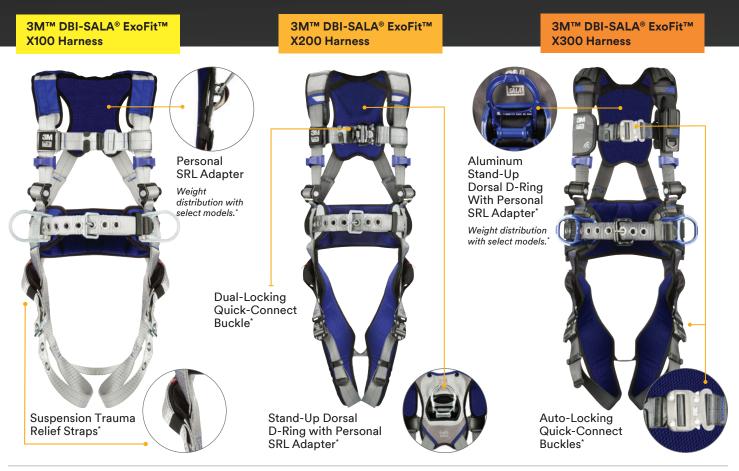

#### Personal SRL Adapter

 Confidently connect personal SRLs to the harness with ease.

#### Anti-Slide Dorsal D-Ring Pad

 Greatly reduces dorsal D-ring slide and allows for adjustment to help ensure a proper and safe fit.

#### Elevating expectations and technologies in three new product lines.

- Weight distribution system\* (available on select models)
- Integrated personal SRL adapter and anti-slide dorsal D-ring pad
- Revolving torso adjusters\*
- Integrated suspension trauma relief straps\*

- Dual-locking quick-connect buckles\*
- Automatic stand-up dorsal D-ring\*
- Personal SRL adapter\*
- Anti-slide dorsal D-ring pad
- Revolving torso adjusters\*
- Integrated suspension trauma relief straps\*

- Auto-locking quick-connect buckles\*
- Weight distribution system\* (available on select models)
- Lightweight aluminum hardware
- Automatic stand-up dorsal D-ring\*
- Personal SRL adapter\*
- Anti-slide dorsal D-ring pad
- Revolving torso adjusters\*
- Integrated suspension trauma relief straps\*