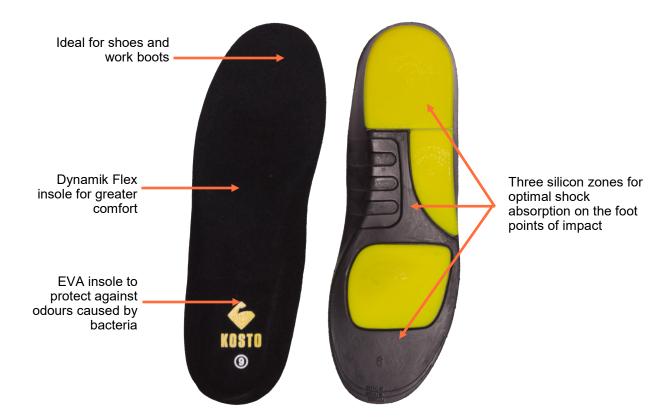

### Description

The PSE009 provide maximum shock absorption where your body needs it the most: your feet.

They protect against odors caused by bacteria.

In addition, the comfort zone is enlarged to better fit the shape of the foot.

#### Material

- Dynamik Flex insole
- EVA and silicon

**Size** 6 to 13

UPD: 04-23

**PROTECTION • RELIABILITY • VALUE** 