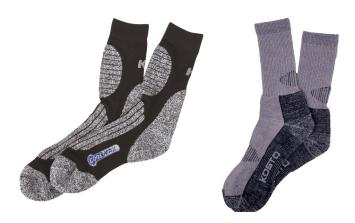

# **SPECIFICATION SHEET Feet Protection**

Associated Products

**PAK017** Comfort liner

PAK005/PAK003 Work Socks

R

BUILT STRONG • BĀTI SOLIDE

Care Guide