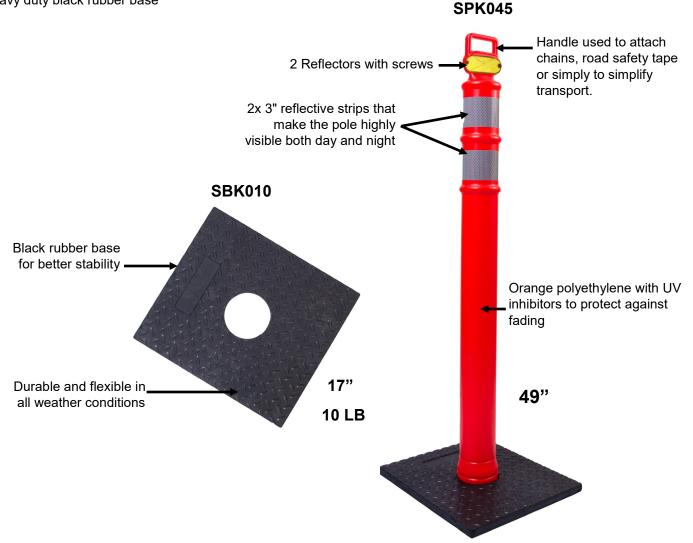

# **Delineator Post and Base**

**SPK045 SBK010** 

#### Material

- · High quality orange polyethylene
- · 3" reflective strips
- Yellow reflectors with screws
- Heavy duty black rubber base

### Description

The SPK045 Traffic Delineator Post is made of high quality orange polyethylene. It's easily assembled with a high density rubber base to prevent tipping. The reflective stripes and yellow reflectors provide good visibility both day and night to avoid dangers on the a construction site.

This post is perfect for delineating traffic, crowd control, preventing danger in construction zones, etc...

The 2 items are \* SOLD SEPARATELY

MAJ: 04-23 WWW.SPI.COM

#### **Dimensions** table

| Product<br># | Description | Colour | Dimension | Weight |
|--------------|-------------|--------|-----------|--------|
| SPK045       | Post        | Orange | 49" x 4"  | 2 lb   |
| SBK010       | Base        | Black  | 17"       | 10 lb  |