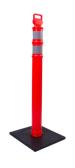

# **Delineator Post and Base**

**SPK045 SBK010** 

#### Material

- · High quality orange polyethylene
- · 3" reflective strips
- Yellow reflectors with screws
- Heavy duty black rubber base

### Description

The SPK045 Traffic Delineator Post is made of high quality orange polyethylene. It's easily assembled with a high density rubber base to prevent tipping. The reflective stripes and yellow reflectors provide good visibility both day and night to avoid dangers on the a construction site.

This post is perfect for delineating traffic, crowd control, preventing danger in construction zones, etc...

The 2 items are \* SOLD SEPARATELY

MAJ: 04-23 WWW.SPI.COM

#### **Dimensions** table

| Product<br># | Description | Colour | Dimension | Weight |
|--------------|-------------|--------|-----------|--------|
| SPK045       | Post        | Orange | 49" x 4"  | 2 lb   |
| SBK010       | Base        | Black  | 17"       | 10 lb  |