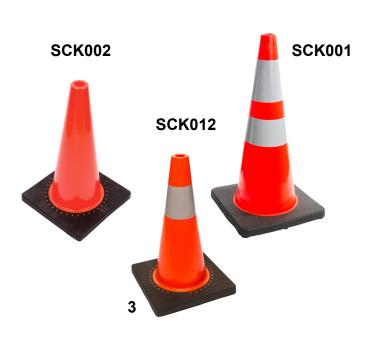

## **Orange Cones**

Safety tape SRD303 SRD307 SRD310 SRD355 SRD357 SRD359

Security flag SDR182